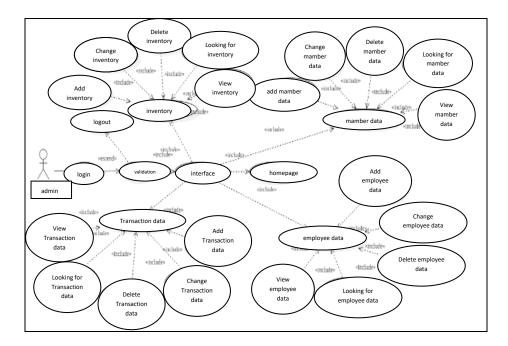

Observation is done by looking directly at the running work process. Researchers conduct interviews to collect data on problems and system needs [10]-[12].

b. Planning

After knowing what Optik Sejahtera wants, researchers designed the system design. This stage is the construction of early stage products in accordance with the pre-defined planning. In this system there are 3 actors that can access the system which are admin, cashier and warehouse. Every actor has different access rights and functions according to their need. Figure 1-3 is a use case diagram admin, cashier and warehouse.

Figure 1 Use Case Warehouse Diagram

Figure 2 Use Case Admin Diagram

Figure 3 Use Case Cashier Diagram