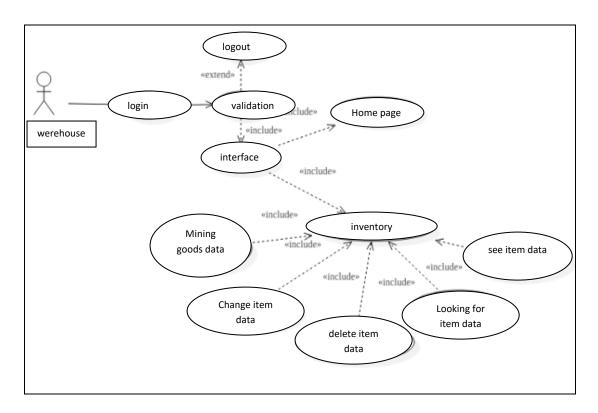

Observation is done by looking directly at the running work process. Researchers conduct interviews to collect data on problems and system needs [10]-[12].

b. Planning

After knowing what Optik Sejahtera wants, researchers designed the system design. This stage is the construction of early stage products in accordance with the pre-defined planning. In this system there are 3 actors that can access the system which are admin, cashier and warehouse. Every actor has different access rights and functions according to their need. Figure 1-3 is a use case diagram admin, cashier and warehouse.

Figure 1 Use Case Warehouse Diagram

Figure 2 Use Case Admin Diagram

Figure 3 Use Case Cashier Diagram