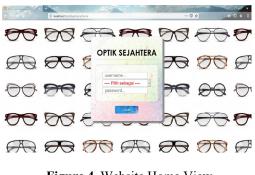

a. The display in Figure 4 shows the login menu that first appears when the website is opened and user must enter username and password in order to log into the system. There are permissions that distinguish the menu displayed.

Figure 4. Website Home View

b. The view in Figure 5 shows the home page that appears moments after the login click. The menu displayed if logged in as admin is the home page, user data, optical data, sales transactions, product categories, item types, all product data reports and logout menus.