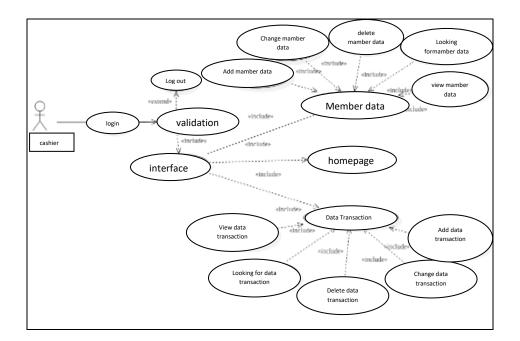

Observation is done by looking directly at the running work process. Researchers conduct interviews to collect data on problems and system needs [10]-[12].

b. Planning

After knowing what Optik Sejahtera wants, researchers designed the system design. This stage is the construction of early stage products in accordance with the pre-defined planning. In this system there are 3 actors that can access the system which are admin, cashier and warehouse. Every actor has different access rights and functions according to their need. Figure 1-3 is a use case diagram admin, cashier and warehouse.

Figure 1 Use Case Warehouse Diagram

Figure 2 Use Case Admin Diagram

Figure 3 Use Case Cashier Diagram