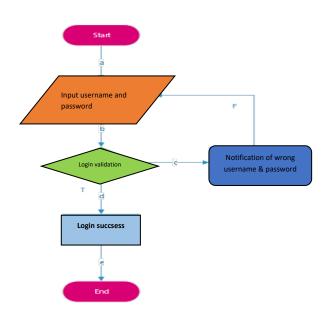

a. The display in Figure 4 shows the login menu that first appears when the website is opened and user must enter username and password in order to log into the system. There are permissions that distinguish the menu displayed.